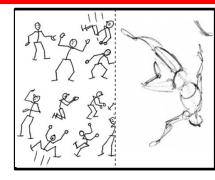

### Requirements:

- A. Human Figure in MOTION
- B. Proportional
- C. With some exaggeration
- D. Hanging

#### **Procedures:**

- A. One page small stick Idea sketches PLUS
  One page Full-size Filled in (0-5 pts)
- B. Wire Armature
- C. Newspaper/tape filling
- D. Newspaper paper mache
- E. Colored layer