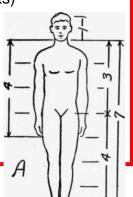

### Requirements:

- A. Human Figure in MOTION
- B. Proportional
- C. With some exaggeration
- D. Hanging

#### **Procedures:**

- A. One page small stick Idea sketches PLUS
  One page Full-size Filled in (0-5 pts)
- B. Wire Armature
- C. Newspaper/tape filling
- D. Newspaper paper mache
- E. Colored layer