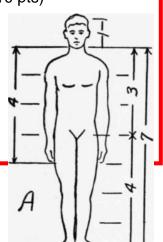

## Requirements:

- A. Human Figure in MOTION
- B. Proportional
- C. With some exaggeration
- D. Hanging

#### Procedures:

- A. One page small stick Idea sketches PLUS
  One page Full-size Filled in (0-5 pts)
- B. Wire Armature
- C. Newspaper/tape filling
- D. Newspaper paper mache
- E. Colored layer