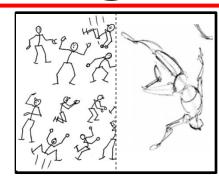

## Requirements:

- A. Human Figure in MOTION
- B. Proportional
- C. With some exaggeration
- D. Hanging

#### Procedures:

- A. One page small stick Idea sketches PLUS
  One page Full-size Filled in (0-5 pts)
- B. Wire Armature
- C. Newspaper/tape filling
- D. Newspaper paper mache
- E. Colored layer