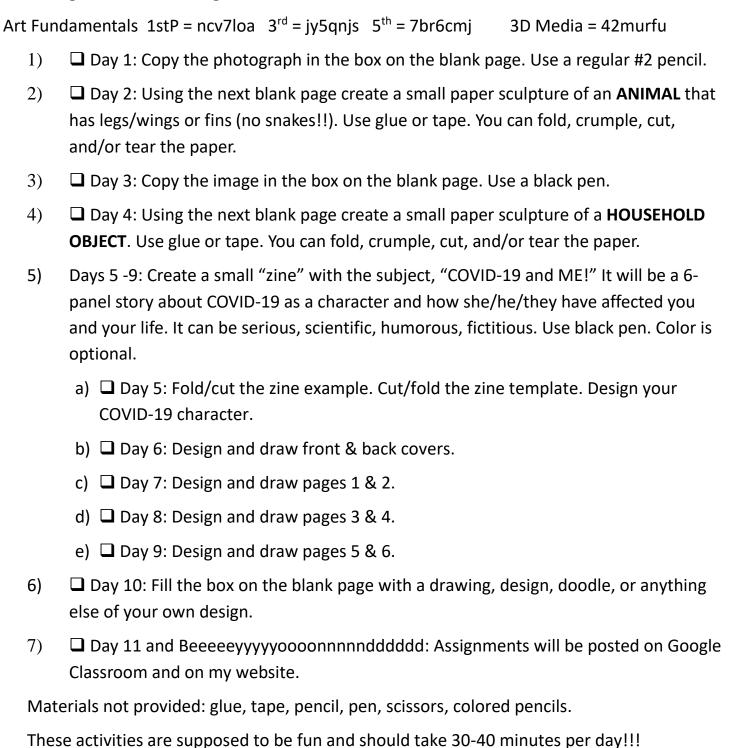

GUAGE!

OU DON'T HAVE TO WAITE OR

OPEN YOUR PAPER OUT EASIER TO AND DRAW ON 17! 17'S

PLAN YOUR PAGES IF YOU

START WITH YOUR COVER ON THE BOTTOM RIGHT. \* IF YOU ARE PLANNING TO

KEEP THE PAPER FOLDED

LAYER OF PAPER FROM THE POLD EDGE TO THE MIDDLE