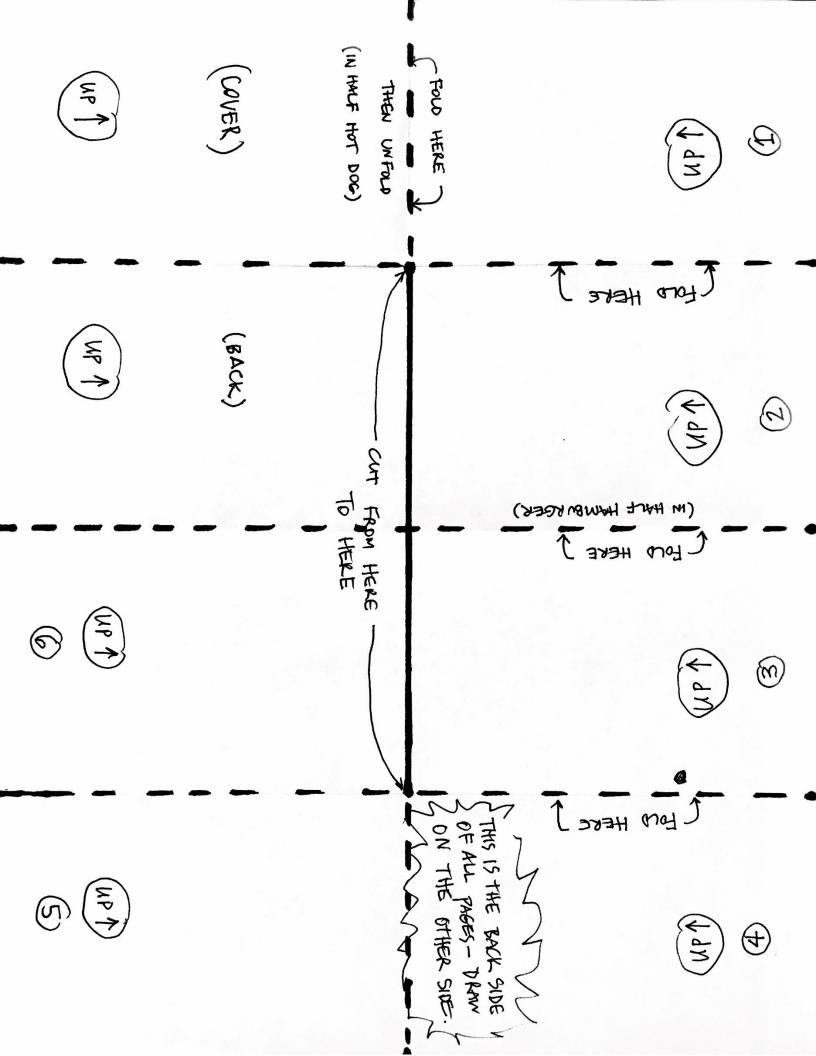

PHOTOCOPY YOUR ZINE MAKE SURE TO KEEP TEXT 5mm

AWAY FROM THE EDGE OF

PULL THE CORNERS (CREATED BY CUTING) AWAY FROM EACHOTHER

THEN CLOSE THE PACES INTO A BOOK SHAPE!

sammy bocras & gmail.com

ITS FUNTO COPY ZINES ONTO

GUAGE!

OU DON'T HAVE TO WAITE OR

OPEN YOUR PAPER OUT EASIER TO AND DRAW ON 17! 17'S

PLAN YOUR PAGES IF YOU

START WITH YOUR COVER ON THE BOTTOM RIGHT. \* IF YOU ARE PLANNING TO

KEEP THE PAPER FOLDED

LAYER OF PAPER FROM THE POLD EDGE TO THE MIDDLE

(LONG EDGE TO LONG EDGE)

FLAT, THEN FOLD IN HALF START WITH THE PAPER LAID

A

FOLD. LIFT AND FOLD BACK THE FLIP THE PAPER OVER, THEN SEES MAKES A "W" SHAPE THE FOLDED PARER

START CUTING HERE

STOP CUTING WHERE THE NEXT POLDS CROSS. IN THE MIDDLE CUT ALONG THE FOLD LINE OF THE PAGE

(SHORT EDGE TO SHORT EDGE)

OTHER WAY

THEN FOLD THE

OF PAPER YOU CAN MAKE IF YOU USE A OR ZINE 8 PAGE A7 MNI COMIC A SHEET

THIS BOOKLET IS ACTUAL SIZE

| , |  |  |  |
|---|--|--|--|
|   |  |  |  |
|   |  |  |  |
|   |  |  |  |
|   |  |  |  |
|   |  |  |  |
|   |  |  |  |
|   |  |  |  |
|   |  |  |  |
|   |  |  |  |
|   |  |  |  |
|   |  |  |  |
|   |  |  |  |
|   |  |  |  |
|   |  |  |  |
|   |  |  |  |
|   |  |  |  |
|   |  |  |  |
|   |  |  |  |
|   |  |  |  |
|   |  |  |  |