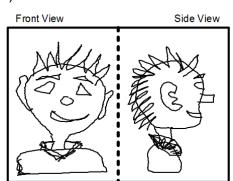

## **Procedures:**

- A) Idea sketches
  - a. Three distinct ideas
  - b. Front AND side view of each
  - c. Color on one
- B) Armature
- C) Paper mache
- D) Paint