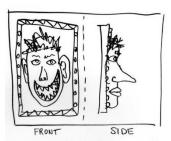

## Requirements:

- A. Expressive, Exaggerated Human face
  - i. including eyes, nose, mouth, ears, hair
- B. Slab for background
- C. Coil for frame
- D. THREE different designs
  - i. Front & side (6 total) view of each
  - ii. One in color

### **Procedures:**

- A. Brainstorm THREE DIFFERENT ideas, one in COLOR
- B. Complete face
- C. Add Slab/Coil & design details
- D. Complete Wall Portrait
- E. Complete Small Vessel (if time)