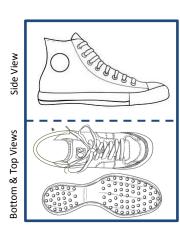

### Requirements:

- A. 1½ times life size
- B. Based on your shoe size
- C. Looks like can fit real foot
- D. Your own design (no corporate logos, etc.)
- E. Closed toe and heel
- F. 3 distinct ideas 3 views of each

#### Procedures:

- A. 3x ideas side, top, & bottom view of each
- B. Enlarge sole on paper
- C. Cut 2x soles
- D. Make shoe
  - A. Rim / Heel (bottom)
  - B. Toe Box
  - C. Heel Back
  - D. Sides
  - E. Tread