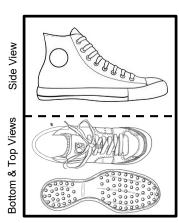

#### Requirements:

- A. 1½ times life size
- B. Based on your shoe size
- C. Looks like can fit real foot
- D. Your own design (no corporate logos, etc.)
- E. Closed toe and heel
- F. 3 distinct ideas 3 views of each

#### Procedures:

- A. 3x ideas side, top, & bottom view of each
- B. Enlarge sole on paper
- C. Cut 2x soles
- D. Make shoe
  - A. Rim / Heel (bottom)
  - B. Toe Box
  - C. Heel Back
  - D. Sides
  - E. Tread